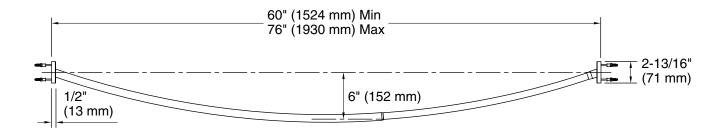

## **Features**

- Curved shape provides spacious showering environment.
- Adjustable to fit standard 60" (1524 mm) or 72" (1829 mm) enclosures.

## **Technical Information**

All product dimensions are nominal.

Material: Stainless Steel